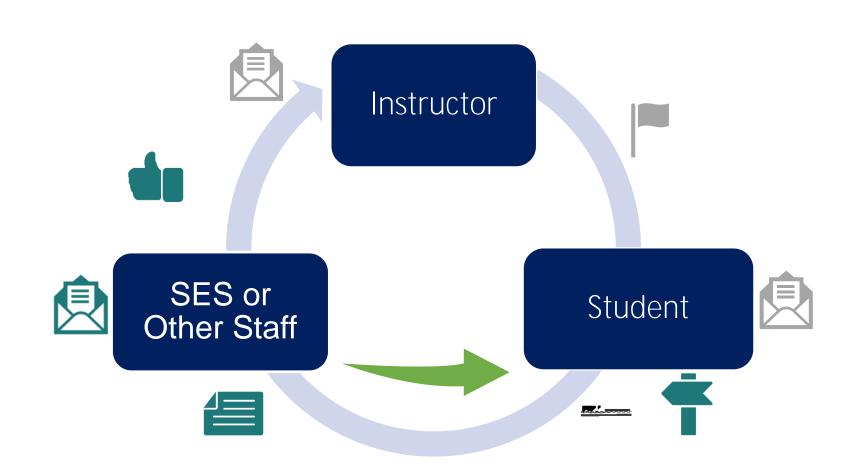

## Empowering every student to reach their fullest potential!

- Review information found in Starfish, myGate, and/or RACR Degree Audit
- Reach out directly to the student through face-to-face interaction, email, or phone
  - Once you have a sense of the issues that are affecting their success and you feel you are unable to help, refer them to Student Engagement and Success.
- Utilize the Starfish Student Success Network to alert staff for further outreach
  - Submit a flag to raise a concern
  - Submit a Kudo to reinforce positive behaviours