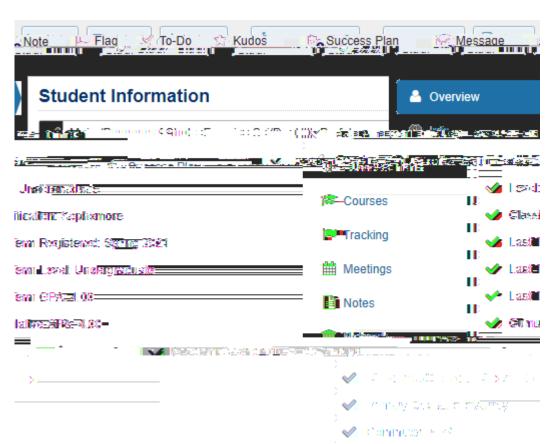

- View lists of your students through the connections you have with them – advisor, instructor, dean, other
- Click on a student's name to view more information about the student through the student folder --- From a snap shot of information to more details about courses, grades, flags and kudos, to notes and the support network in place for each student.